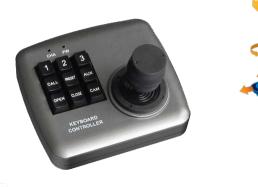

MDVR

CAMREA

RODUC

Vehicle Table Block Control Keyboard

# Product:

3-Axis variable speed 9 keys vehicle table block compact keyboard controller, Suitable for car, bus, taxi etc.

### **Function:**

- Set spherical camera or the address of the decoder: : 1, 2, 3, 11, 12, 13, 21, 22, 23, 31, 32, 33
- > To PTZ for variable speed operation, speed smooth
- > The special PTZ wiper function can be a key
- > Manual control of changing times, the aperture of the camera
- Suitable for car, bus, taxi etc. vehicle system:

| Specifications:            |                                                                           |  |
|----------------------------|---------------------------------------------------------------------------|--|
| Model                      | AK-09-TBS                                                                 |  |
| Protocol                   | PELCO-D                                                                   |  |
| Communication Method       | point to more duplex communication                                        |  |
| Communication<br>Interface | RS485                                                                     |  |
| CAM                        | Choose the address of PTZ cameras or decoder                              |  |
| 1, 2, 3                    | Number keys                                                               |  |
| CALL                       | Press number key then call preset                                         |  |
| PRESET                     | Adjust the camera to the desired location, then setting the preset number |  |
| AUX                        | Press 'AUX' key to call windscreen wiper                                  |  |
| OPEN                       | The camera aperture key ON                                                |  |
| CLOSE                      | The camera aperture key OFF                                               |  |
| Power Input                | Power adapter input DC12V                                                 |  |
| Dimensions                 | (L x W x H) 130 x 150 x 96 mm                                             |  |
| Packing Size               | (L x W x H) 180 x 200 x 120 mm                                            |  |
| Product Weight             | Net: 550 g, All: 1050 g                                                   |  |
| Operating Condition        | Temp.:-25°C to +55°C, Humidity<95%                                        |  |
| Housing Color              | Grayness, Optional Color By Order Quantity                                |  |