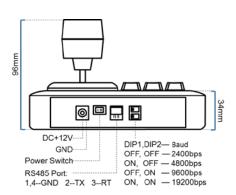

| Specifications:            |                                                                           |  |
|----------------------------|---------------------------------------------------------------------------|--|
| Model                      | AK-09-TBS                                                                 |  |
| Protocol                   | PELCO-D                                                                   |  |
| Communication Method       | point to more duplex communication                                        |  |
| Communication<br>Interface | RS485                                                                     |  |
| CAM                        | Choose the address of PTZ cameras or decoder                              |  |
| 1, 2, 3                    | Number keys                                                               |  |
| CALL                       | Press number key then call preset                                         |  |
| PRESET                     | Adjust the camera to the desired location, then setting the preset number |  |
| AUX                        | Press 'AUX' key to call windscreen wiper                                  |  |
| OPEN                       | The camera aperture key ON                                                |  |
| CLOSE                      | The camera aperture key OFF                                               |  |
| Power Input                | Power adapter input DC12V                                                 |  |
| Dimensions                 | (L x W x H) 130 x 150 x 96 mm                                             |  |
| Packing Size               | (L x W x H) 180 x 200 x 120 mm                                            |  |
| Product Weight             | Net: 550 g, All: 1050 g                                                   |  |
| Operating Condition        | Temp.:-25°C to +55°C, Humidity<95%                                        |  |
| Housing Color              | Grayness, Optional Color By Order Quantity                                |  |