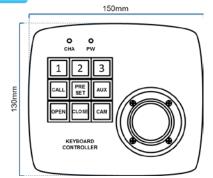

| Specifications:            |                                                                           |  |
|----------------------------|---------------------------------------------------------------------------|--|
| Model                      | AK-09-TBS                                                                 |  |
| Protocol                   | PELCO-D                                                                   |  |
| Communication Method       | point to more duplex communication                                        |  |
| Communication<br>Interface | RS485                                                                     |  |
| CAM                        | Choose the address of PTZ cameras or decoder                              |  |
| 1, 2, 3                    | Number keys                                                               |  |
| CALL                       | Press number key then call preset                                         |  |
| PRESET                     | Adjust the camera to the desired location, then setting the preset number |  |
| AUX                        | Press 'AUX' key to call windscreen wiper                                  |  |
| OPEN                       | The camera aperture key ON                                                |  |
| CLOSE                      | The camera aperture key OFF                                               |  |
| Power Input                | Power adapter input DC12V                                                 |  |
| Dimensions                 | (L x W x H) 130 x 150 x 96 mm                                             |  |
| Packing Size               | (L x W x H) 180 x 200 x 120 mm                                            |  |
| Product Weight             | Net: 550 g, All: 1050 g                                                   |  |
| Operating Condition        | Temp.:-25°C to +55°C, Humidity<95%                                        |  |
| Housing Color              | Grayness, Optional Color By Order Quantity                                |  |

# **Product Size:**